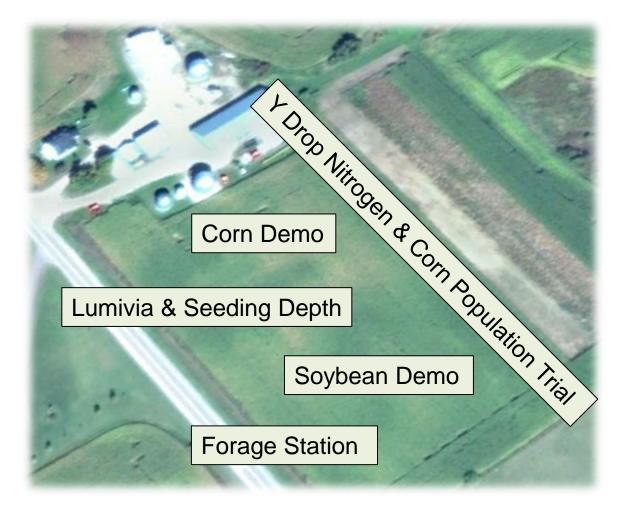

**Paul Hermans,** Pioneer Area Agronomist, New Lumivia Corn Seed Treatment, Planting Depth Trials & More!

Martina Pfister, Pioneer Dairy Specialist, Herbicide Tolerance/Low Lignin Alfalfa is there Value?

### On Site Nitrogen Management Demo:

Please RSVP to M&R Feeds (613)-735-3689 by Friday Aug. 19th